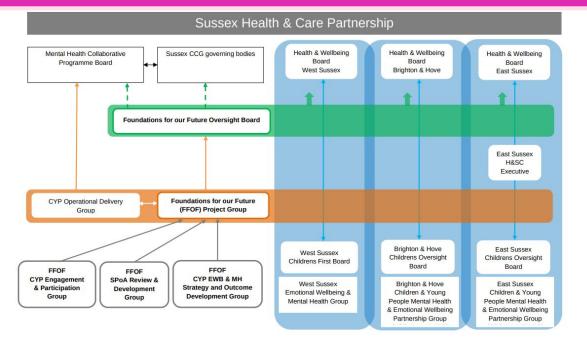

t them to transfer that passion meaningful change and influence on ices and decision-making.







Sussex NHS Commissioners Working Together



Shout.

energetic about an issue that affects people.





In the chat...

What do you think makes young people want to SHOUT about our local Mental Health and wellbeing provisions?





FOUNDATIONS FOR OUR FUTURE



National Youth Work Curriculum, NYA, 2020

**FOUNDATIONS** FOR OUR **FUTURE** 





**Sussex NHS Commissioners** Working Together

#### Coproduction: activities, plans and goals



**Sussex** 

**Health and Care Partnership** 

**FOUNDATIONS** 

FOR OUR

**FUTURE** 

Involvement in governance (next slide!)

22/03/22

ed.peasgood@nhs.net

Sussex NHS Commissioners

Working

Together

proposals

AB

## **Governance and Sustainability**